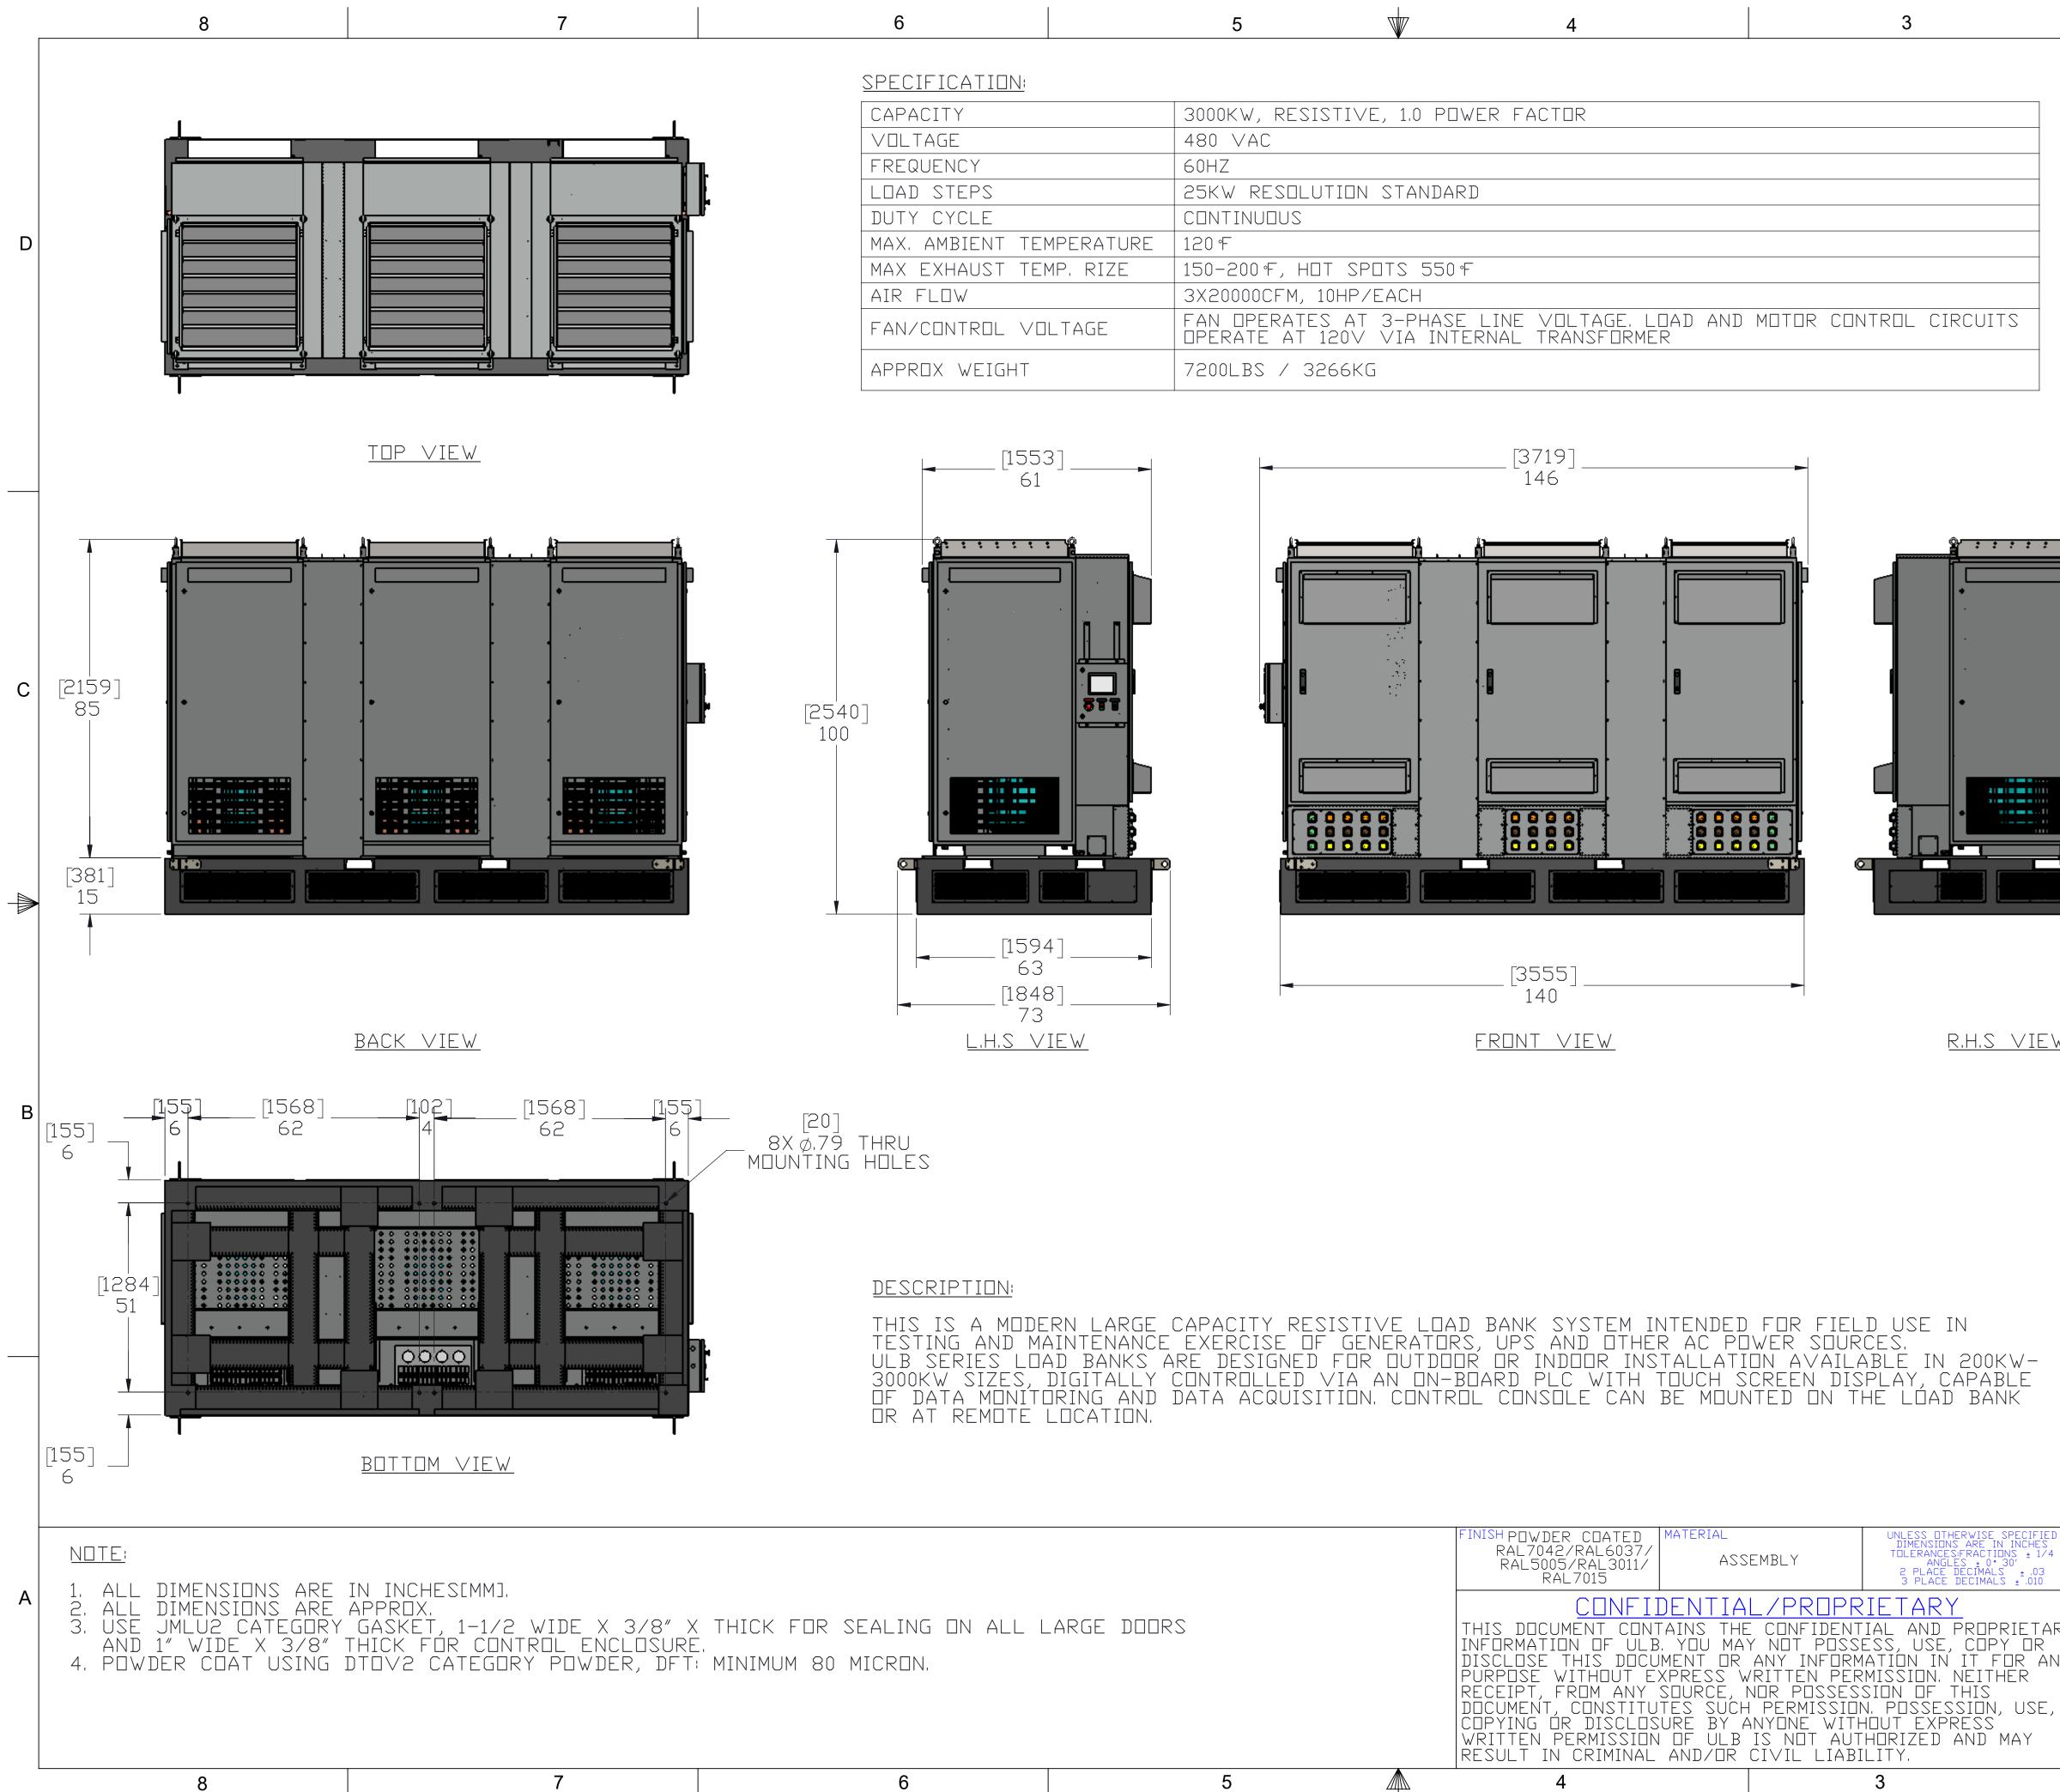

|                                | 5                         |                                        | 4                                                                    |                                                                                                                       | 3                                                                                                                                                                                   |               | 2                         |                             | 1                  |               |
|--------------------------------|---------------------------|----------------------------------------|----------------------------------------------------------------------|-----------------------------------------------------------------------------------------------------------------------|-------------------------------------------------------------------------------------------------------------------------------------------------------------------------------------|---------------|---------------------------|-----------------------------|--------------------|---------------|
| N                              |                           |                                        |                                                                      |                                                                                                                       |                                                                                                                                                                                     |               | ZONE REV.                 | REVISIO                     | NS DATE            | APPROVED      |
|                                | 3000KW, RES               | ISTIVE, 1.0 POWE                       | ER FACTOR                                                            |                                                                                                                       |                                                                                                                                                                                     |               |                           |                             |                    |               |
|                                | 480 VAC                   |                                        |                                                                      |                                                                                                                       |                                                                                                                                                                                     |               |                           |                             |                    |               |
|                                | 60HZ<br>25KW RESOL        | UTION STANDARD                         |                                                                      |                                                                                                                       |                                                                                                                                                                                     |               |                           |                             |                    |               |
|                                | CONTINUOUS                |                                        |                                                                      |                                                                                                                       |                                                                                                                                                                                     |               |                           |                             | <u>0</u> .         |               |
| TEMPERATURE<br>TEMP, RIZE      | 120 €<br>150-200 € UI     |                                        |                                                                      |                                                                                                                       |                                                                                                                                                                                     |               |                           |                             |                    |               |
| ILMF, NIZE                     | 3X20000CFM,               |                                        |                                                                      |                                                                                                                       |                                                                                                                                                                                     |               |                           |                             |                    |               |
| VOLTAGE                        | FAN OPERATE<br>Operate at | ES AT 3-PHASE<br>120V VIA INTER        | LINE VOLTAGE, L<br>2nal transforme                                   | DAD AND MOTOR CONTRO<br>R                                                                                             | L CIRCUITS                                                                                                                                                                          |               |                           |                             |                    |               |
| ΗT                             | 7200LBS / 3               |                                        |                                                                      |                                                                                                                       |                                                                                                                                                                                     |               | 2                         |                             |                    | 2023          |
|                                |                           |                                        |                                                                      |                                                                                                                       |                                                                                                                                                                                     |               |                           |                             |                    | -12-          |
|                                |                           |                                        |                                                                      |                                                                                                                       |                                                                                                                                                                                     |               |                           |                             |                    | -90           |
| 1553]<br>61                    | -                         |                                        | [3719]<br>146                                                        |                                                                                                                       |                                                                                                                                                                                     |               |                           |                             |                    |               |
|                                |                           |                                        |                                                                      |                                                                                                                       |                                                                                                                                                                                     |               |                           |                             |                    | <u>м</u>      |
| · · · ·                        | <u>h</u> -                |                                        | <u> </u>                                                             | <u>ما المعامم الم</u> | <u>o</u>                                                                                                                                                                            | P.Ô.          | 1                         |                             |                    |               |
|                                |                           |                                        |                                                                      |                                                                                                                       |                                                                                                                                                                                     | TP .          |                           |                             |                    | 3006          |
|                                |                           |                                        |                                                                      |                                                                                                                       |                                                                                                                                                                                     |               |                           |                             |                    | A40           |
|                                |                           |                                        | •                                                                    | •                                                                                                                     |                                                                                                                                                                                     |               |                           |                             |                    | C             |
|                                |                           |                                        |                                                                      |                                                                                                                       |                                                                                                                                                                                     |               |                           |                             |                    |               |
| •<br>•                         |                           | · · ·                                  |                                                                      | •                                                                                                                     |                                                                                                                                                                                     |               |                           | Ste                         |                    |               |
|                                |                           |                                        |                                                                      |                                                                                                                       |                                                                                                                                                                                     |               |                           |                             |                    |               |
|                                |                           | l                                      |                                                                      |                                                                                                                       |                                                                                                                                                                                     |               |                           |                             |                    |               |
|                                |                           |                                        |                                                                      |                                                                                                                       |                                                                                                                                                                                     |               |                           |                             |                    |               |
|                                |                           |                                        |                                                                      |                                                                                                                       |                                                                                                                                                                                     |               |                           |                             |                    |               |
|                                |                           | ······································ |                                                                      |                                                                                                                       |                                                                                                                                                                                     |               |                           |                             |                    |               |
| 1594]                          |                           |                                        |                                                                      |                                                                                                                       |                                                                                                                                                                                     |               |                           |                             |                    |               |
| 63                             |                           |                                        | [3555]                                                               |                                                                                                                       |                                                                                                                                                                                     |               |                           |                             |                    |               |
| 1848]<br>73                    |                           |                                        | 140                                                                  |                                                                                                                       |                                                                                                                                                                                     |               |                           |                             |                    |               |
| S VIEW                         |                           | Ē                                      | RONT VIEW                                                            |                                                                                                                       | <u>r,h,s view</u>                                                                                                                                                                   |               |                           |                             |                    |               |
|                                |                           |                                        |                                                                      |                                                                                                                       |                                                                                                                                                                                     |               |                           |                             |                    | В             |
|                                |                           |                                        |                                                                      |                                                                                                                       |                                                                                                                                                                                     |               |                           |                             |                    |               |
|                                |                           |                                        |                                                                      |                                                                                                                       |                                                                                                                                                                                     |               |                           |                             |                    |               |
|                                |                           |                                        |                                                                      |                                                                                                                       |                                                                                                                                                                                     | M             | DEL NUMBER                | R <u>ULB-R3000-48</u>       | <u>30-os</u> shown |               |
|                                |                           |                                        |                                                                      |                                                                                                                       |                                                                                                                                                                                     | M             | DEL NUMBER                | <u>Code:</u> ULB-RXX        | XX-VOLTAGE-        | <u>option</u> |
|                                |                           |                                        |                                                                      |                                                                                                                       |                                                                                                                                                                                     |               | B - UNIVE                 | RSAL LOAD BA                | NKS                |               |
| <u> </u>                       |                           |                                        |                                                                      |                                                                                                                       |                                                                                                                                                                                     | R<br>XX       | - RESIS<br>XX - MAX, (    | CAPACITY 3000               | ΚW                 |               |
| DDERN LARGE (<br>) MAINTENANCE | CAPACITY RE<br>Exercise D | SISTIVE LOAD<br>IF GENERATORS          | BANK SYSTEM I<br>UPS AND DTHE                                        | NTENDED FOR FIELD U<br>R AC POWER SOURCES<br>TALLATION AVAILABLE<br>TOUCH SCREEN DISPLA<br>BE MOUNTED ON THE          | SE IN                                                                                                                                                                               |               | VOLTAGE                   | E – NOMINAL V               | OLTAGE             |               |
| LOAD BANKS A                   | RE DESIGNEI               | D FOR OUTDOOR                          | OR INDOOR INS<br>Ard PLC with                                        | TALLATION AVAILABLE<br>Inuch screen displa                                                                            | IN 200KW-<br>Y. Capabif                                                                                                                                                             |               |                           | FOR OUTDOOR                 | USE                |               |
| NITORING AND I<br>TE LOCATION, | DATA ACQUÍS               | SITION, CONTROL                        | CONSOLE CAN                                                          | BE MOUNTED ON THE                                                                                                     | LÓAD BANK                                                                                                                                                                           | I<br>S        | – OPTION:                 | FOR INDOOR US<br>Stationary |                    |               |
|                                |                           |                                        |                                                                      |                                                                                                                       |                                                                                                                                                                                     | P<br>T        |                           | PORTABLE ON<br>TRAILER MOUN |                    |               |
|                                |                           |                                        |                                                                      |                                                                                                                       |                                                                                                                                                                                     |               |                           |                             |                    |               |
|                                |                           |                                        |                                                                      |                                                                                                                       |                                                                                                                                                                                     |               |                           | LOAD BANK                   | K DUTLINE D        | <u>Rawing</u> |
|                                |                           | FIN                                    | ISH POWDER COATED<br>RAL7042/RAL6037/<br>RAL5005/RAL3011/<br>RAL7015 | MATERIAL UNI<br>ASSEMBLY                                                                                              | LESS DTHERWISE SPECIFIED<br>IMENSIONS ARE IN INCHES<br>LERANCES:FRACTIONS <u>+</u> 1/4<br>ANGLES <u>+</u> 0° 30'<br>2 PLACE DECIMALS <u>+</u> .03<br>3 PLACE DECIMALS <u>+</u> .010 |               | TRP 18/10/23              |                             | /ERSAL LOAD I      | BANKS A       |
|                                |                           |                                        |                                                                      | •                                                                                                                     |                                                                                                                                                                                     | ENGR.         | KP 18/10/23   KP 18/10/23 | UNIVERSAL LOAD BANKS        |                    |               |
| L LARGE DOOR                   | S                         |                                        | IS DOCUMENT CON                                                      | DENTIAL/PROPRIE                                                                                                       | AND PROPRIETARY                                                                                                                                                                     | QUAL.<br>REL. |                           | 3000KW RESI                 |                    |               |
|                                |                           | IN<br>DI                               | FORMATION OF ULE<br>Sclose this docu                                 | , YOU MAY NOT POSSESS,                                                                                                | USE, COPY OR<br>In In It for Any                                                                                                                                                    |               | CT NUMBER                 | MUUEL-                      | R3000-480-[        |               |
|                                |                           | IRE                                    | IRPOSE WITHOUT E<br>Iceipt, from any<br>Icument constitu             | XPRESS WRITTEN PERMISS<br>Source, nor possession<br>tes such permission pi                                            | SION, NEITHER<br>OF THIS<br>ISSESSION, USE,                                                                                                                                         | JDB#          | : 1259                    | SIZE CAGE CODE              | A 400000 F         |               |
|                                |                           |                                        | RITTEN PERMISSION                                                    | URE BY ANYONE WITHOUT<br>OF ULB IS NOT AUTHOR:                                                                        | IZED AND MAY                                                                                                                                                                        | DO NO         | T SCALE                   | D 8LKM0                     | A403006-F          | ´С            |
|                                | <u></u>                   | RE                                     | SULT IN CRIMINAL                                                     | AND/OR CIVIL LIABILITY                                                                                                | · · · · · · · · · · · · · · · · · · ·                                                                                                                                               | DRA           |                           | SCALE - WEIGHT:             | SHE                | EET) 1        |
|                                | 5                         | 2441X                                  | 4                                                                    | 3                                                                                                                     |                                                                                                                                                                                     | 2             |                           |                             | I                  |               |